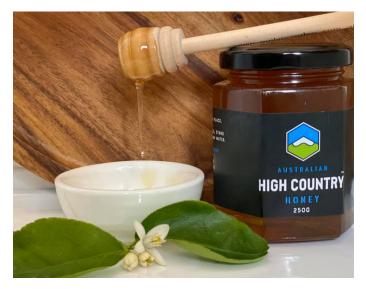

## **Nutritional Information**

While raw honey is not regarded as more nutritious than regular honey, it may offer extra health benefits beyond what a nutritional panel describes. Raw honey may include bee pollen, which has antioxidant & anti-inflammatory properties.

Raw honey may also contain vitamins, minerals, enzymes & antioxidants, which are otherwise destroyed in the pasteurization process of regular honey. Raw honey is regarded as a potent prebiotic, which nourishes good bacteria in the gut. Raw honey is 100% honey from the hive, & is not blended like regular honey.