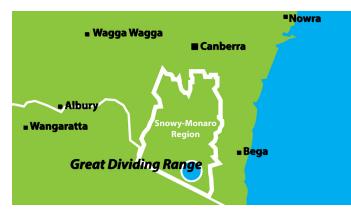

## Location

Australian High Country Honey is located in the Snowy-Monaro region of New South Wales, between the towns of Cooma & Bombala, which is characterised by rolling plains and rugged mountains. The regional industry covers snow season tourism, national parks, farming, forestry & boutique offerings such as lavender, cold climate vineyards & distilleries, truffles & honey.